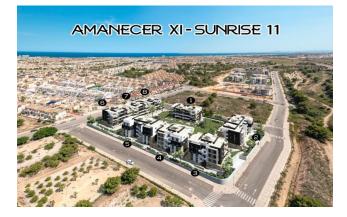

| AMANECER XI - SUNRISE 11 - BLOCK 3 - SOUTH FACING |              |        |          |           |          |            |          |             |                   |           |                   |            |           |
|---------------------------------------------------|--------------|--------|----------|-----------|----------|------------|----------|-------------|-------------------|-----------|-------------------|------------|-----------|
| Apartment                                         | Floor        | Model  | BED      | BATH      | m2 Built | m2 Terrace | solarium | Orientation | Parking + storage | Furniture | A/C & White Goods | completion | Price     |
| XI-309                                            | Second FI    | CORNER | 2        | 2         | 75,26    | 20,46      |          | SOUTH       | included          | included  | included          | dic25      | 259.000€  |
| AMANECER XI - SUNRISE 11 - BLOCK 4 - SOUTH FACING |              |        |          |           |          |            |          |             |                   |           |                   |            |           |
| Apartment                                         | Floor        | Model  | Bedrooms | Bathrooms | m2 Built | m2 Terrace | solarium | Orientation | Parking + storage | Furniture | A/C &White Goods  | completion | Price     |
| XI-401                                            | Ground Floor | CORNER | 2        | 2         | 75,88    | 64,56      |          | SOUTH       | included          | included  | included          | dic25      | 299.000€  |
| XI-407                                            | Second FI    | CORNER | 2        | 2         | 75,26    | 20,46      |          | SOUTH       | included          | included  | included          | dic25      | 269.000€  |
| XI-409                                            | Second FI    | CORNER | 2        | 2         | 75,26    | 20,46      |          | SOUTH       | included          | included  | included          | dic25      | 269.000 € |
| AMANECER XI - SUNRISE 11 - BLOCK 5 - SOUTH FACING |              |        |          |           |          |            |          |             |                   |           |                   |            |           |
| Apartment                                         | Floor        | Model  | Bedrooms | Bathrooms | m2 Built | m2 Terrace | solarium | Orientation | Parking + storage | Furniture | A/C &White Goods  | completion | Price     |
| XI-504                                            | Ground Floor | CORNER | 2        | 2         | 75,88    | 37,90      |          | SOUTH       | included          | included  | included          | dic25      | 299.000€  |
| XI-508                                            | First Floor  | CORNER | 2        | 2         | 75,88    | 22,35      |          | SOUTH       | included          | included  | included          | dic25      | 259.000€  |
| XI-509                                            | Second FI    | CORNER | 2        | 2         | 75,26    | 20,46      |          | SOUTH       | included          | included  | included          | dic25      | 269.000€  |
| XI-512                                            | Second FI    | CORNER | 2        | 2         | 75,26    | 20,38      |          | SOUTH       | included          | included  | included          | dic25      | 269.000€  |
| AMANECER XI - SUNRISE 11 - BLOCK 7                |              |        |          |           |          |            |          |             |                   |           |                   |            |           |
| Apartment                                         | Floor        | Model  | Bedrooms | Bathrooms | m2 Built | m2 Terrace | solarium | Orientation | Parking + storage | Furniture | A/C & White Goods | completion | Price     |
| XI-703                                            | Ground Floor | CORNER | 2        | 2         | 75,88    | 63,39      |          | WEST        | included          | included  | included          | sep25      | 309.000€  |
| AMANECER XI - SUNRISE 11 - BLOCK 8                |              |        |          |           |          |            |          |             |                   |           |                   |            |           |
| Apartment                                         | Floor        | Model  | Bedrooms | Bathrooms | m2 Built | m2 Terrace | solarium | Orientation | Parking + storage | Furniture | A/C & White Goods | completion | Price     |
| XI-803                                            | Ground Floor | CORNER | 2        | 2         | 75,88    | 40,92      |          | WEST        | included          | included  | included          | sep25      | 279.000€  |
| XI-807                                            | Second FI    | CORNER | 2        | 2         | 75,26    | 20,46      |          | WEST        | included          | included  | included          | sep25      | 259.000€  |
| XI-809                                            | Second FI    | CORNER | 2        | 2         | 75,26    | 20,30      |          | WEST        | included          | included  | included          | sep25      | 259.000€  |